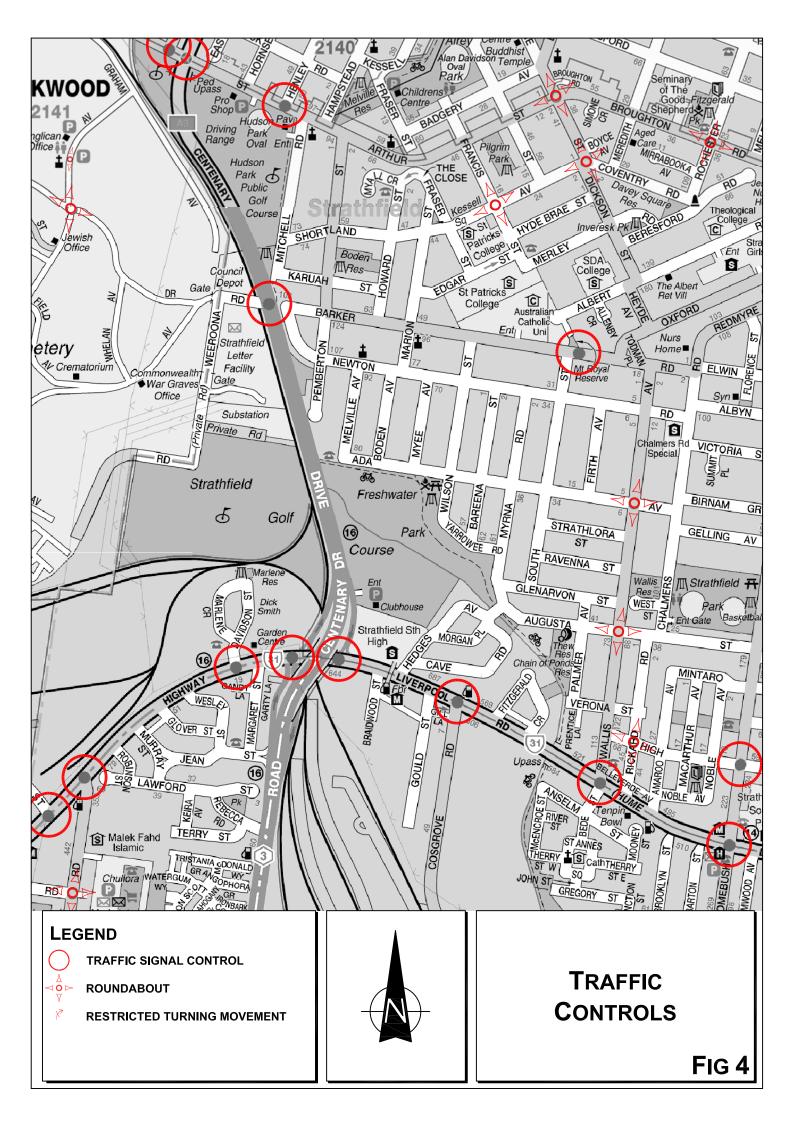

### **3.2 TRAFFIC CONTROLS**

The traffic controls on the road network in the area (Figure 4) include:

- the traffic signals at the Hume Highway and the Centenary Drive ON & OFF ramp intersections
- the other traffic signals along the highway including the Cosgrove Road and Wallis Avenue intersections
- the traffic signals along Centenary Road including the Rockwood Centenary access and Arthur Street intersections
- the roundabouts along Wallis Avenue at the Ada Avenue and Augusta Street intersections
- \* the 70 kmph speed limit on Centenary Drive south bound traffic movement

There is a pedestrian bridge over the Hume Highway on the western side of the Hedges Avenue intersection with adjacent bus stops.