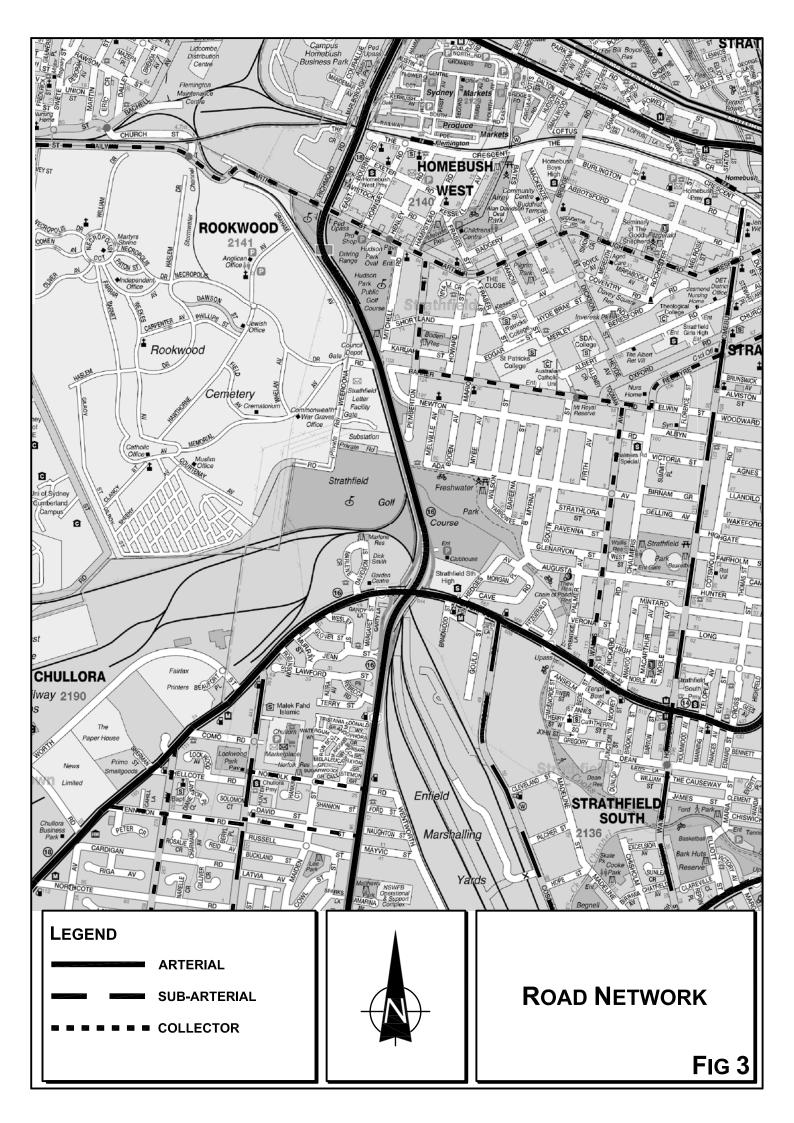

#### 3.1 ROAD NETWORK

The road network serving the site (Figure 3) comprises:

- A3 Homebush Bay Drive / Centenary Drive / Roberts Road etc. a State Road and north-south arterial route connecting across the Metropolitan Area between Pymble and Blakehurst
- A22 Liverpool Road (Hume Highway) a State Road and east-west arterial route connecting between the City and Liverpool
- *Cosgrove Road* a Regional Road and major collector road route connecting between Punchbowl Road and Hume Highway
- Homebush Road a Regional Road and collector road connecting between Lidcombe Road and Strathfield
- Arthur Street a Regional Road and collector road route connecting between Lidcombe Road and Strathfield
- Pemberton Street, Barker Road and Wallis Avenue minor collector roads running through the area to the north of the site
- \* Hedges Avenue and Augusta Street local access roads to the east of the site