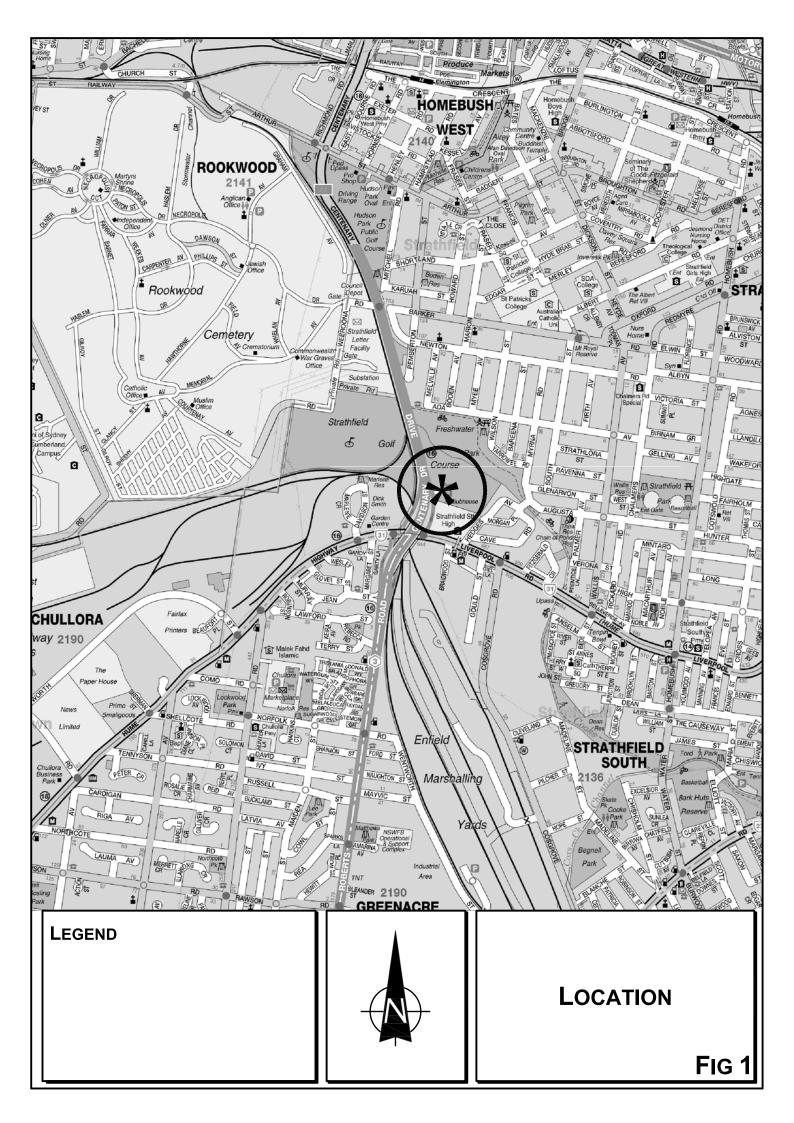

### 1. INTRODUCTION

This report has been prepared to accompany a Planning Proposal to the Strathfield Council for modification of the planning controls to permit increased residential development on a site which was formerly part of the Strathfield Golf Club site on Centenary Drive at Strathfield (Figure 1).