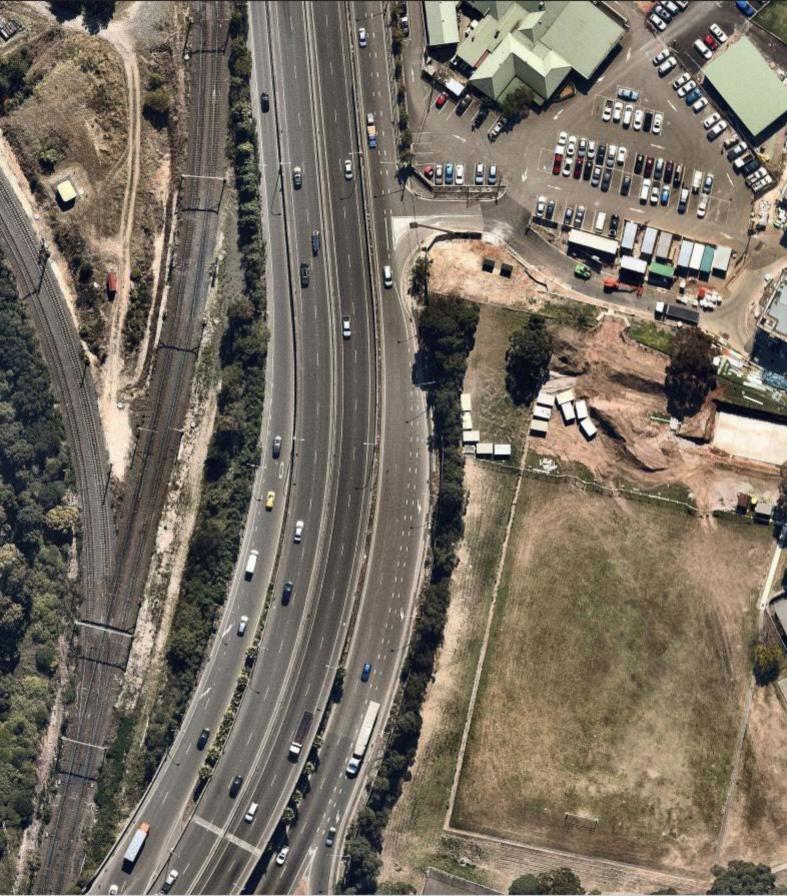

Centenary Avenue in the vicinity of the site comprises:

- \* 2 through lanes in each direction travelling to/from the Hume Highway over pass
- Separate ON and OFF ramps with the OFF ramp along the site frontage comprising:

- o Left turn deceleration lane for site access
- 1 south bound lane with a bike lane developing into 3 lanes to the south (1 left turn and 2 right turn at the highway intersection) see details overleaf