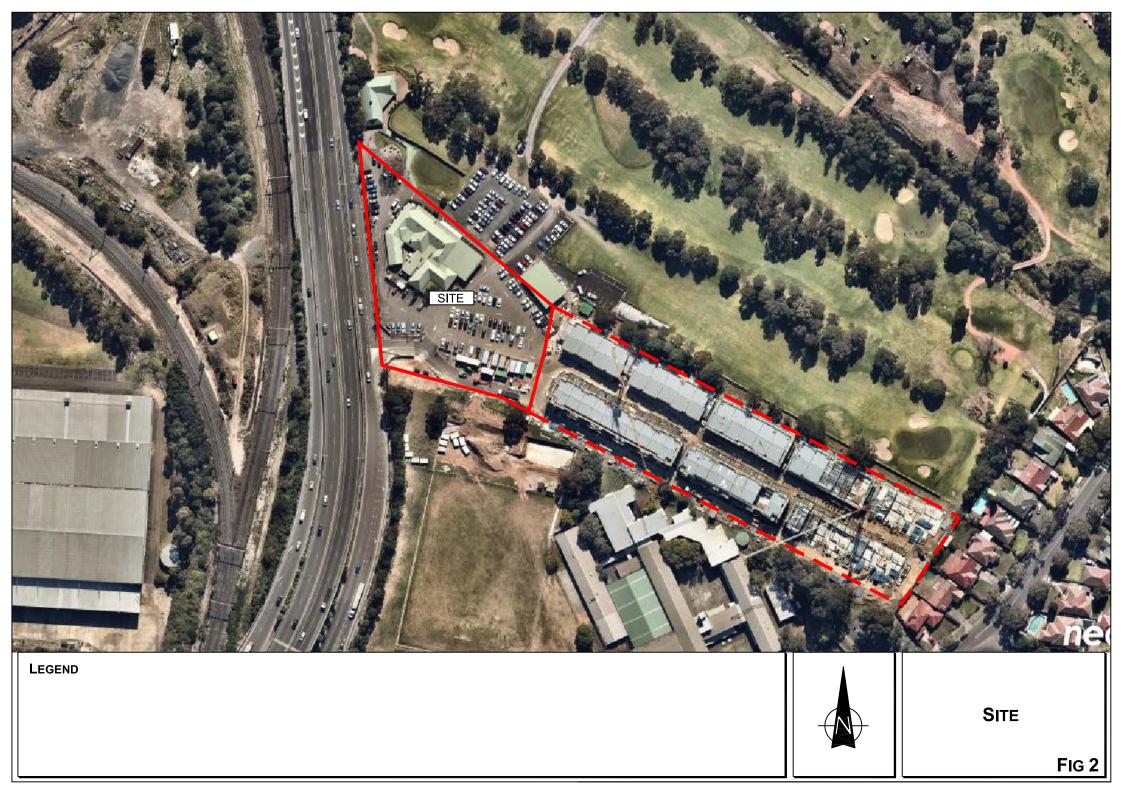

#### 2.1 SITE, CONTEXT AND EXISTING CIRCUMSTANCES

The total development site (Figure 2) is Lot 300 in DP1208910 and Lot 3012 in DP1233238 being a large irregular shaped area of some 2.16ha with frontage to the eastern side of Centenary Drive. The site is bound to the south by Strathfield South High School and to the north by the golf course and the surrounding uses include:

The current uses on the site comprise the Golf Clubhouse and car park located on the western part (which is the subject of the Planning Proposal) and the townhouses under construction on the central and eastern part. Vehicle access is provided by a left turn IN/OUT connection to the Off Ramp from Centenary Drive to Hume Highway.