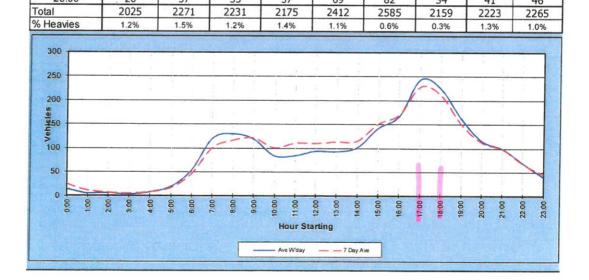

Vehicle speeds along the OFF Ramp are constrained in the morning and afternoon peak periods and queues extend back from the Hume Highway intersection generally for some 120 to 150 m while the Golf Course access is located some 190m north of the intersection. Surveys of the egress movement from the Golf Course access reveal average delays in the peak period of only some 20 seconds with maximum delays less than 60 seconds. As is the case with most busy arterial roads drivers are able to echelon into the through flows in low speed circumstances with some reliance on the courtesy of the main stream drivers.